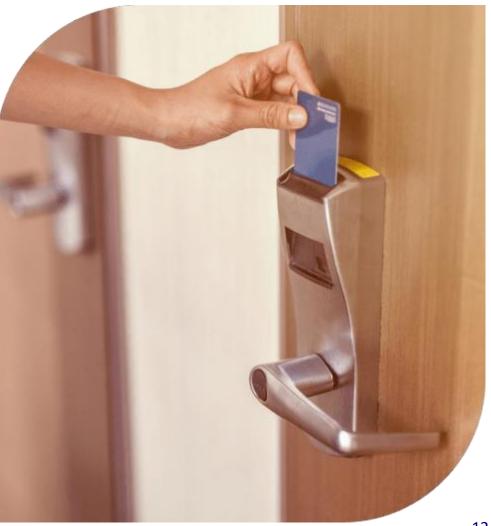

### **Automated Area Access Control**

The system controls access, prevents unauthorized intrusion of persons/vehicles into the hotel, registers personnel entry/exit, generates reports including working time records.

#### **Features:**

Configurable employee/guest area access with cards, PIN codes, fingerprints, face recognition, or any combination of these tools

#### Solution:

TRASSIR ACS Proprietary Access Control System