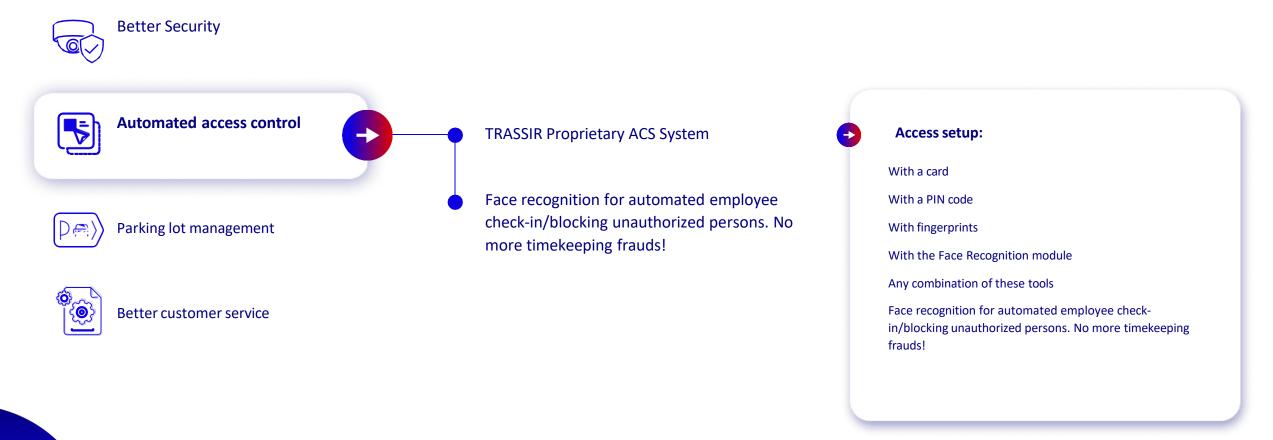

#### **Features:**

Configurable employee/guest area access with cards, PIN codes, fingerprints, face recognition, or any combination of these tools

#### Solution:

TRASSIR ACS Proprietary Access Control System