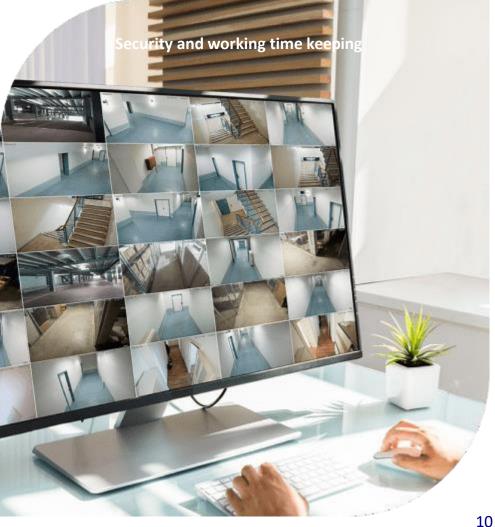

### **Automated Area Access Control**

The system controls access, prevents unauthorized intrusion of persons/vehicles into the hotel, registers personnel entry/exit, generates reports including working time records.

#### **Features:**

Configurable employee/guest area access with cards, PIN codes, fingerprints, face recognition, or any combination of these tools

#### Features:

- Sontrol the physical presence at the workplace for better customer service
- Working hours keeping

Solution:

Workplace Detector Video Analytics Module