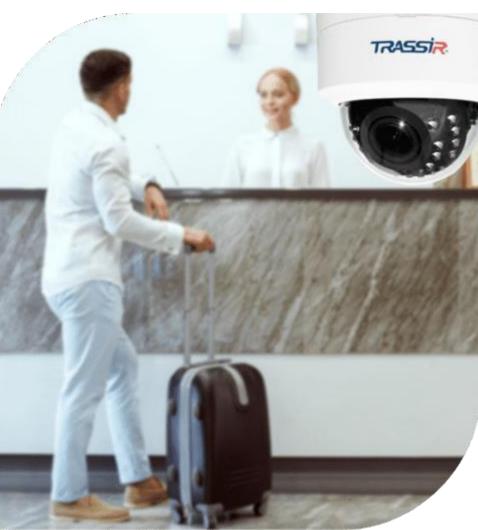

#### **Features:**

Focus on VIP clients: the video streams are compared with the database,
 VIP guests are identified and receive premium service as they enter the hotel door, even before checking in at the reception

#### Solution:

Face Recognition Video Analytics Module