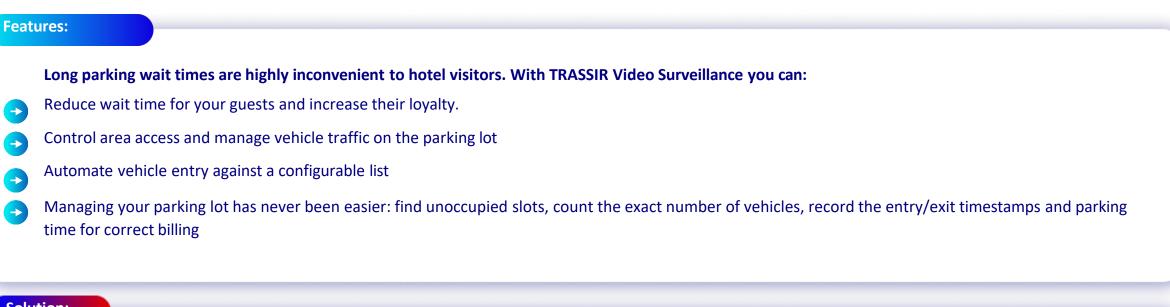

## Advanced parking, convenient and safe

TRASSIR video surveillance systems provide 100% security monitoring at your hotel parking lot: detect and prevent vandalism, property damage, and car theft. With the smart event log search feature, it is easy to have evidence for traffic accidents in the parking lot.

Solution:

AutoTrassir License Plate Detector and the Parking Script, Parking Analytics, Parking Payment Control