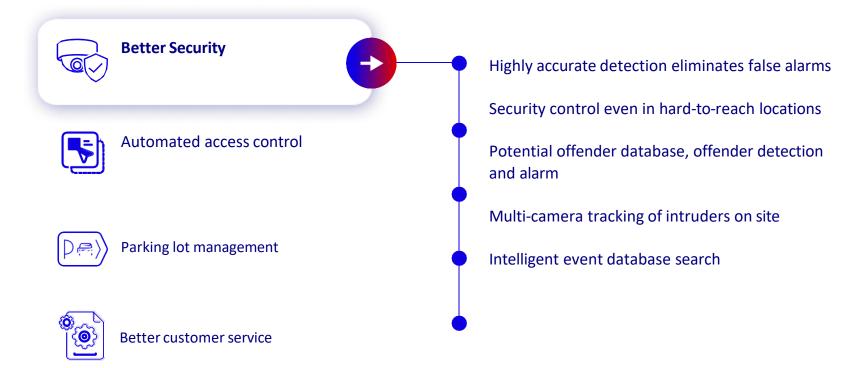

#### **Features:**

- Highly accurate detection and classification of humans, vehicles, animals, plants, birds. elimination of false alarms, automated incident notification.
  Focused response to real threats only. Security headcount reduction.
- Configurable area access control, automated alerts. Perimeter protection, area protection after hours